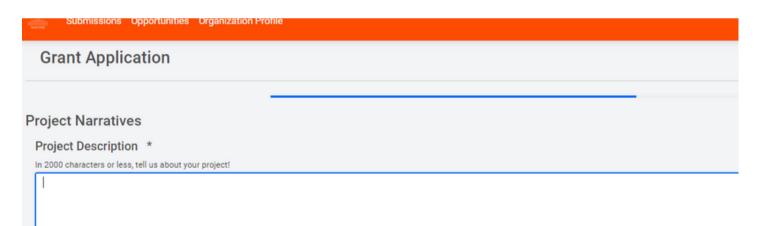

8. Start the Grant Application. There are multiple narratives to complete. Please limit your response to the character limits provided and carefully proofread your answers.

#### \*\*Save often, at least after each page!