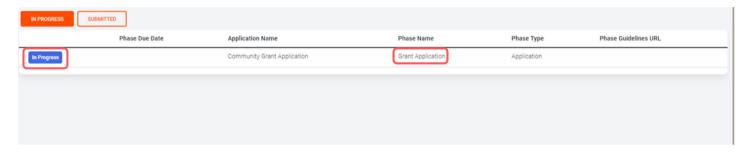

#### **Starting the Grant Application**

7. You will receive an email from Danielle within 2-3 business days notifying you of the status of your Application of Intent. If approved, the full grant application will appear under **IN PROGRESS** on the login page. Click the blue **In Progress** button to continue to the grant application.