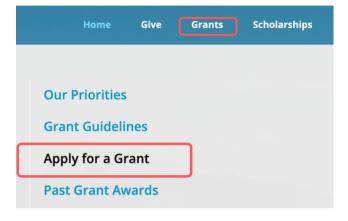

### **Creating an Application**

1.Start at **oceanafoundation.org**. Click on Apply for a Grant under the Grants tab.

2. Scroll down the page to enter the GoApply portal. This is where you will submit your application. Create a new user profile and select Organization applicant. *If you utilized your account in Fall 2021, you will need to reset your password using the password reset instructions found on our website above the GoApply portal.* 